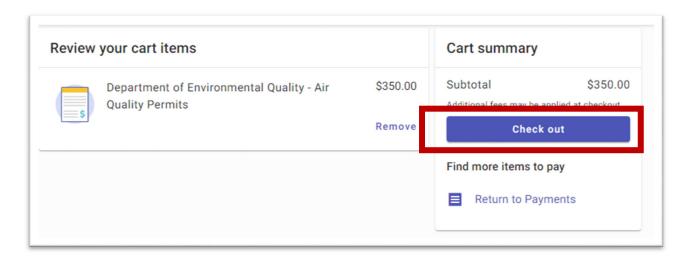

#### PLEASE CALCULATE AND ENTER TOTAL OF ALL FEES BELOW

7. Review the cart to ensure all fees have been selected, the select Check Out

8. Input your payment information as instructed

Input an email address that the receipt will be emailed to once payment is processed. The receipt can be sent to multiple emails separated by semicolon; then select Continue.