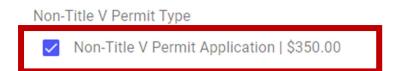

In the example below, Non-Title V Permit application fee is \$350, select the Non-Title V Permit application box, scroll down to the amount box, and input \$350.00