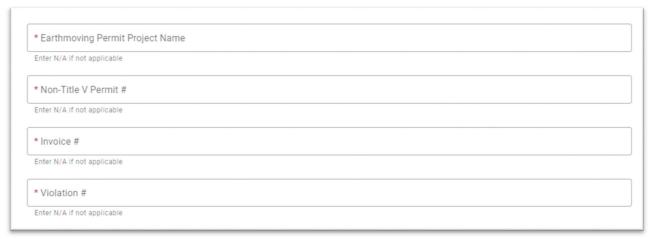

3. Update the required contact information

4. Depending on application or invoice type, update the following information accordingly – please input N/A if not applicable.

5. Select the appropriate fee per application or invoice and input in the Amount Section.

In the example below, Non-Title V Permit application fee is \$350, select the Non-Title V Permit application box, scroll down to the amount box, and input \$350.00