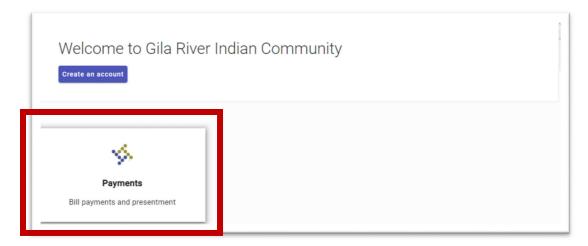

Please process one payment per application or invoice.

- Access the GRIC Payment Portal, then select "Payments"
  - a. You may sign in or Sign up or continue as Guest

2. Select the <u>"Department of Environmental Quality - Air Quality Permits"</u> payment type