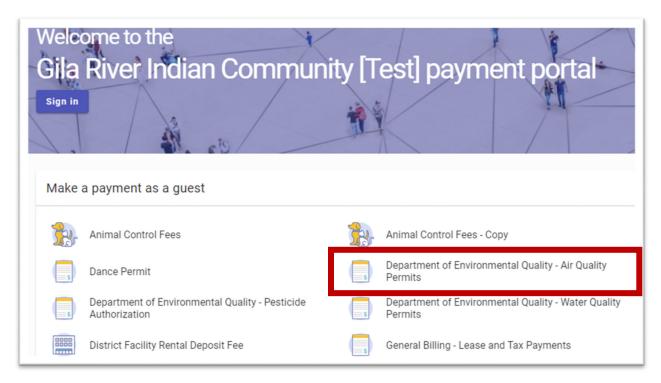

Please process one payment per application or invoice.

- Access the GRIC Payment Portal, then select "Payments"
  - a. You may sign in or Sign up or continue as Guest

2. Select the <u>"Department of Environmental Quality - Air Quality Permits"</u> payment type