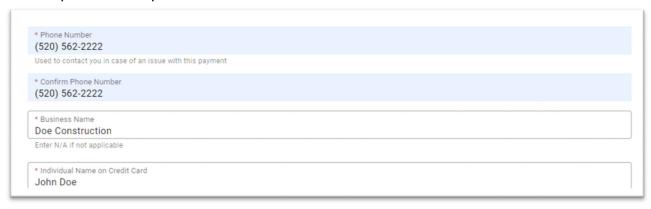

3. Update the required contact information

4. Depending on application or invoice type, update the following information accordingly – please input N/A if not applicable.

5. Select the appropriate fee per application or invoice and input in the Amount Section.