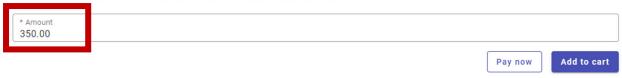

In the example below, Non-Title V Permit application fee is \$350, select the Non-Title V Permit application box, scroll down to the amount box, and input \$350.00