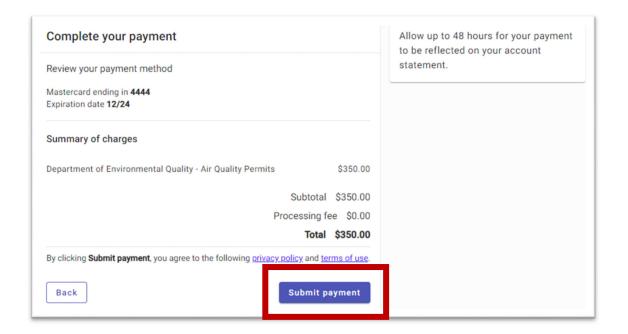

e Earthmoving Permit >10 acres box, scroll down to the amount box, and input \$542.

## **Earthmoving Permits**



In the example below, invoice received for \$75.00 penalty fee, add the violation # in applicable box, select the Penalty/Fine Fee box, input total to Fee Amount box, and input \$75.00.



6. Once all the fees has been entered accordingly, select Add to Cart

#### PLEASE CALCULATE AND ENTER TOTAL OF ALL FEES BELOW



7. Review the cart to ensure all fees have been selected, the select Check Out



8. Input your payment information as instructed



Input an email address that the receipt will be emailed to once payment is processed. The receipt can be sent to multiple emails separated by semicolon; then select Continue.



10. Review payment method, then select Submit payment