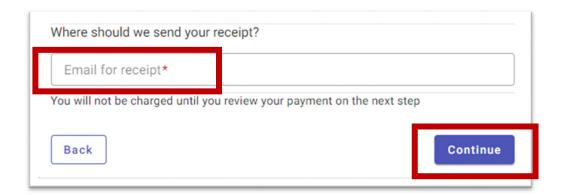

#### PLEASE CALCULATE AND ENTER TOTAL OF ALL FEES BELOW

7. Review the cart to ensure all fees have been selected, the select Check Out

8. Input your payment information as instructed

Input an email address that the receipt will be emailed to once payment is processed. The receipt can be sent to multiple emails separated by semicolon; then select Continue.