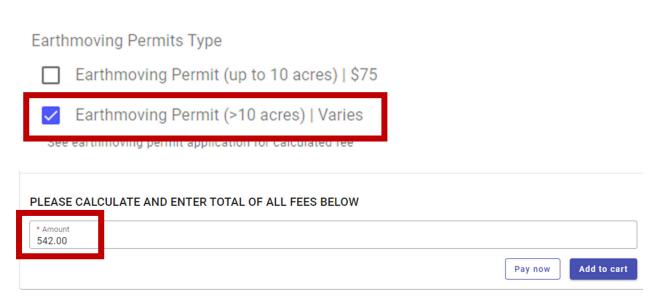

#### PLEASE CALCULATE AND ENTER TOTAL OF ALL FEES BELOW

In the example below, Earth Moving Permit / Dust Control Plan fee is \$542, select the Earthmoving Permit >10 acres box, scroll down to the amount box, and input \$542.