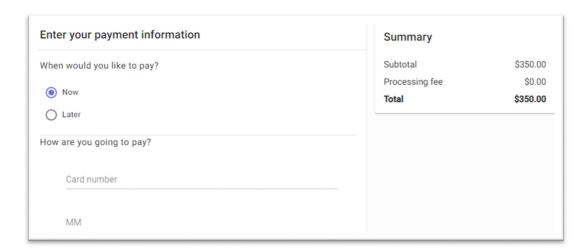

#### PLEASE CALCULATE AND ENTER TOTAL OF ALL FEES BELOW

7. Review the cart to ensure all fees have been selected, the select Check Out

8. Input your payment information as instructed

Input an email address that the receipt will be emailed to once payment is processed. The receipt can be sent to multiple emails separated by semicolon; then select Continue.