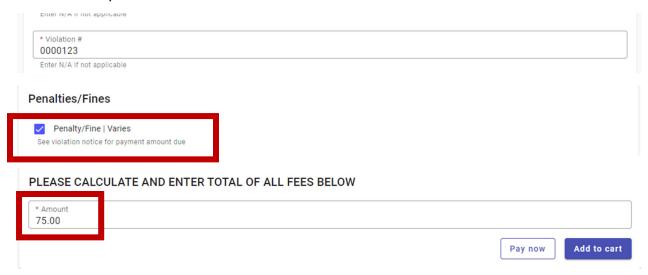

## **Earthmoving Permits**

In the example below, invoice received for \$75.00 penalty fee, add the violation # in applicable box, select the Penalty/Fine Fee box, input total to Fee Amount box, and input \$75.00.